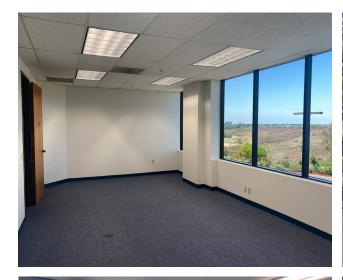

#### **PROPERTY HIGHLIGHTS**

±7,503 SF office space

**GREAT WINDOWLINE** with canyon views

**EFFICIENT LAYOUT** with private offices and open areas

**FLEXIBLE/SHORT TERM** leases considered

PARKING abundant onsite

**CENTRALLY LOCATED** in Miramar

**RESTROOMS** located in the premises and not shared with other tenants

**AVAILABLE NOW** 

LEASE RATE: TBD