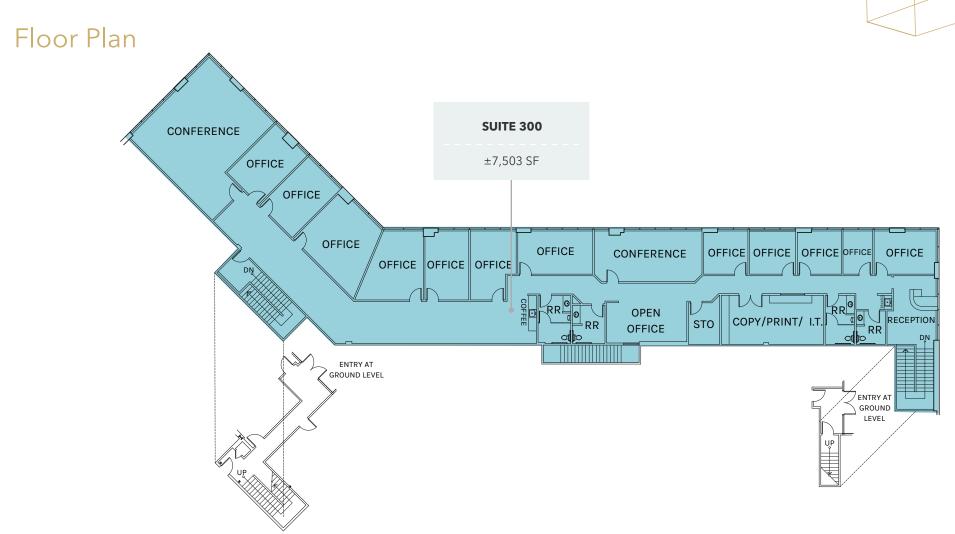

# ±7,503 SF Office Space

8985 CRESTMAR POINT, SUITE 300, SAN DIEGO, CA 92121

#### **PROPERTY HIGHLIGHTS**

±7,503 SF office space

**GREAT WINDOWLINE** with canyon views

**EFFICIENT LAYOUT** with private offices and open areas

**FLEXIBLE/SHORT TERM** leases considered

PARKING abundant onsite