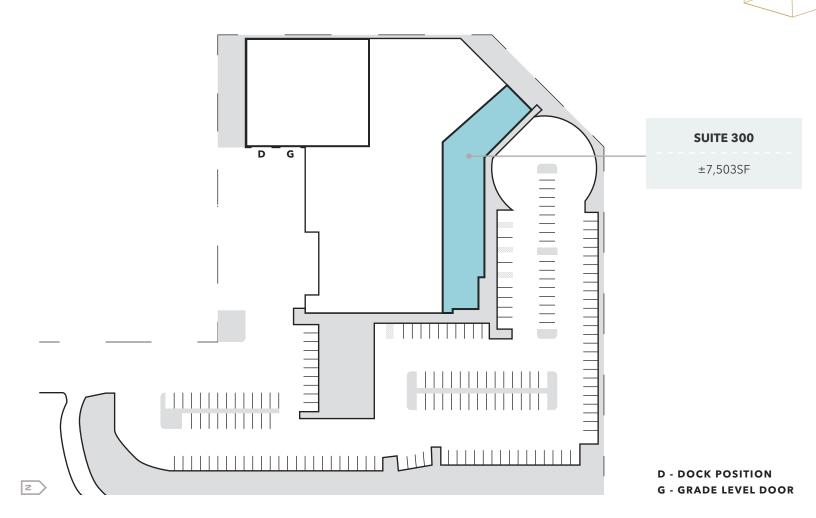

# ±7,503 SF Office Space

8985 CRESTMAR POINT, SUITE 300, SAN DIEGO, CA 92121

**CENTRALLY LOCATED** in Miramar

**RESTROOMS** located in the premises and not shared with other tenants

**AVAILABLE NOW** 

LEASE RATE: TBD